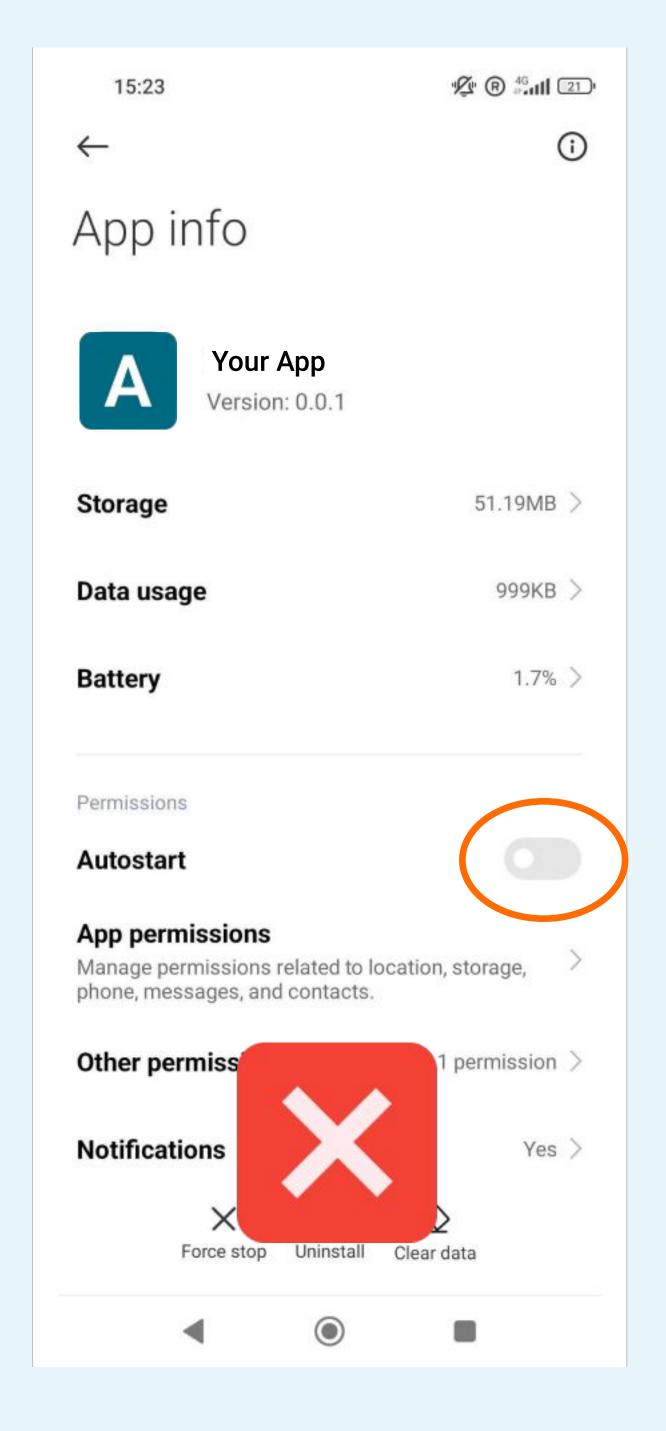

# How to disable the battery saver?

XIAOMI

MIUI 14.0





Click on the toothed wheel to access Phone Settings





# 1/2 R 46 11 21 15:21 $\leftarrow$ Apps System app settings Manage apps Manage Home screen shortcuts Uninstalled system apps **Dual apps** Permissions App lock

































#### Your App

BACKGROUND SETTINGS



#### No restrictions

Battery saver doesn't restrict app's activity

#### Battery saver (recommended)

Identify apps and activities to keep important processes going. Battery saver will treat important apps selectively.

#### Restrict background apps

Close apps after 10 minutes of background activity

#### Restrict background activity

Apps will be closed to save power

### STEP n°9



## Select No Restrictions