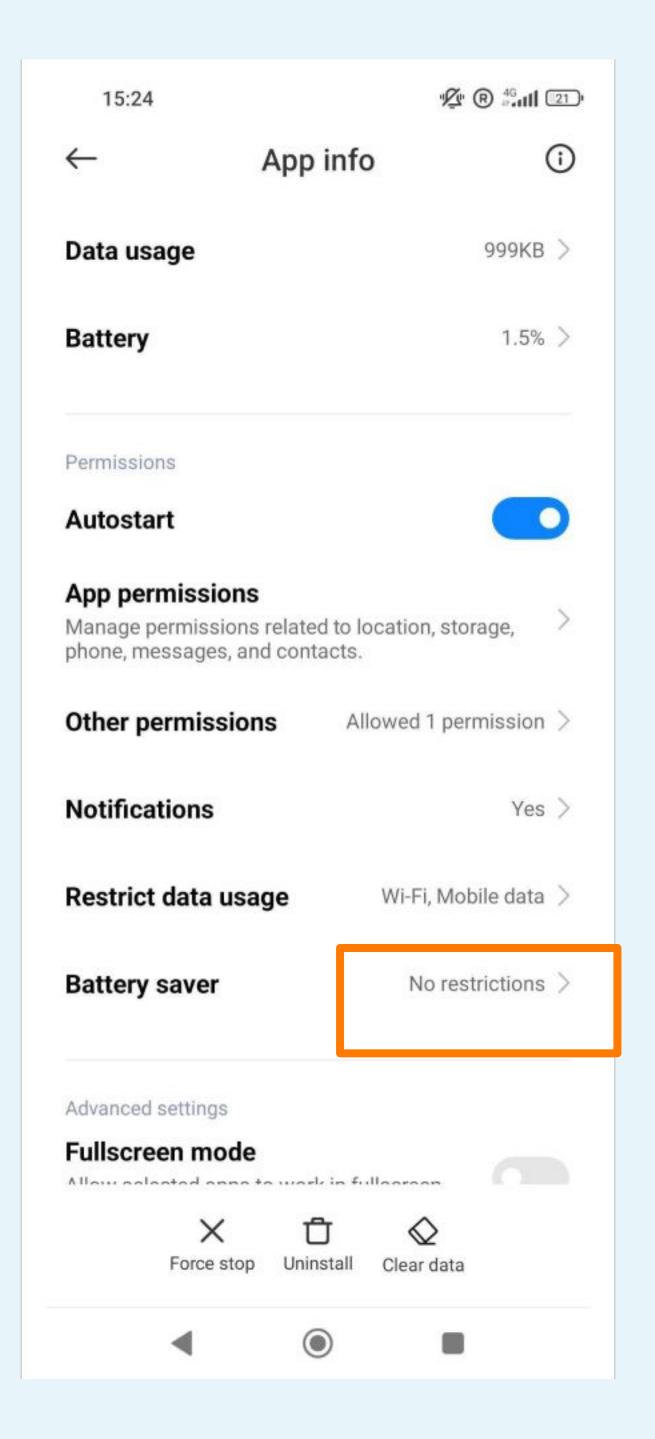

### STEP n°9

## Select No Restrictions

#### No restrictions

Battery saver doesn't restrict app's activity