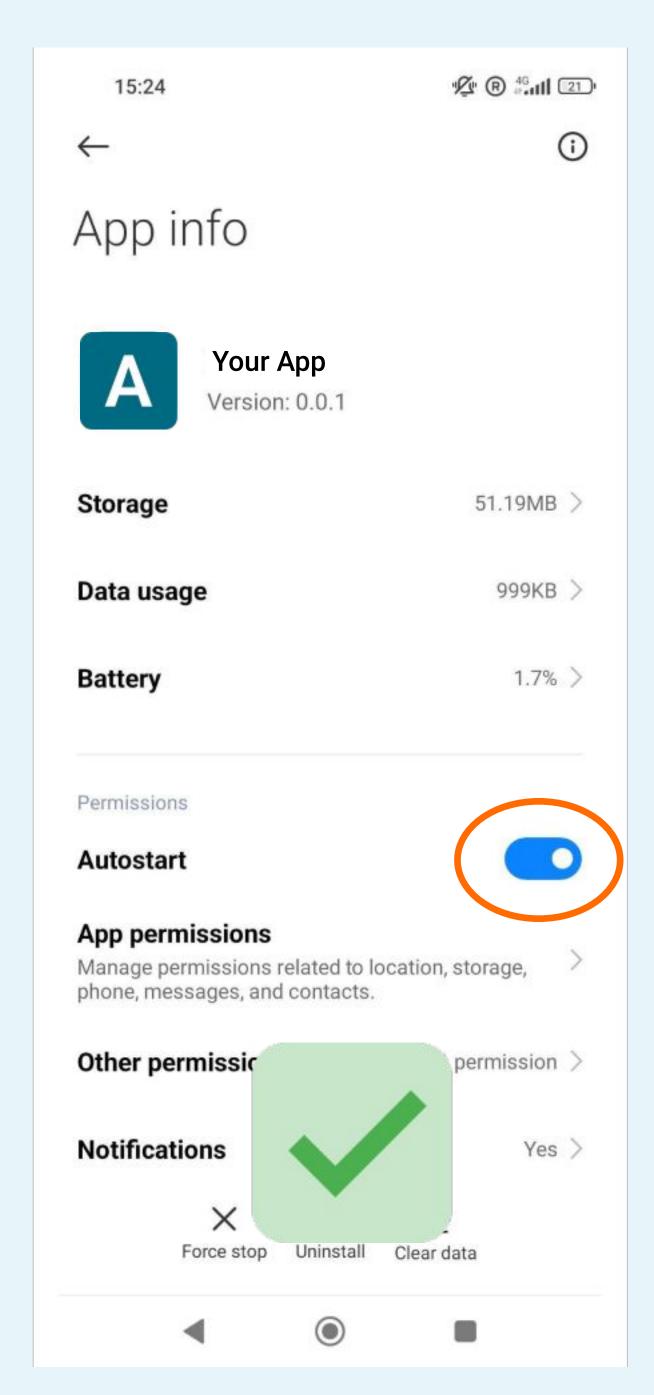

# How to disable the battery saver?

XIAOMI

MIUI 14.0





Click on the toothed wheel to access Phone Settings





# 1/2 R 46 11 21 15:21 $\leftarrow$ Apps System app settings Manage apps Manage Home screen shortcuts Uninstalled system apps **Dual apps** Permissions App lock

































#### Your App

BACKGROUND SETTINGS



#### No restrictions

Battery saver doesn't restrict app's activity

#### Battery saver (recommended)

Identify apps and activities to keep important processes going. Battery saver will treat important apps selectively.

#### Restrict background apps

Close apps after 10 minutes of background activity

#### Restrict background activity

Apps will be closed to save power

### STEP n°9



## Select No Restrictions