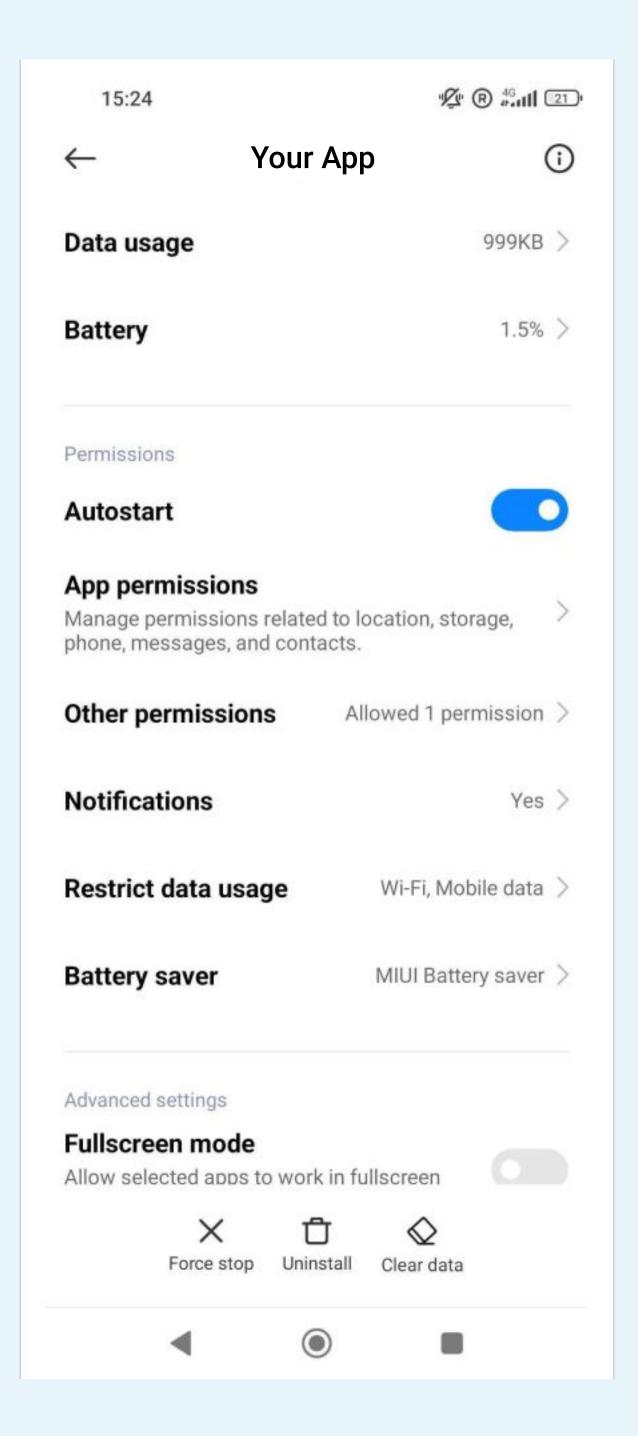

# How to disable the battery saver?

XIAOMI

MIUI 14.0





Click on the toothed wheel to access Phone Settings





# 1/2 R 46 11 21 15:21 $\leftarrow$ Apps System app settings Manage apps Manage Home screen shortcuts Uninstalled system apps **Dual apps** Permissions App lock

































#### Your App

BACKGROUND SETTINGS



#### No restrictions

Battery saver doesn't restrict app's activity

#### Battery saver (recommended)

Identify apps and activities to keep important processes going. Battery saver will treat important apps selectively.

#### Restrict background apps

Close apps after 10 minutes of background activity

#### Restrict background activity

Apps will be closed to save power

### STEP n°9



## Select No Restrictions