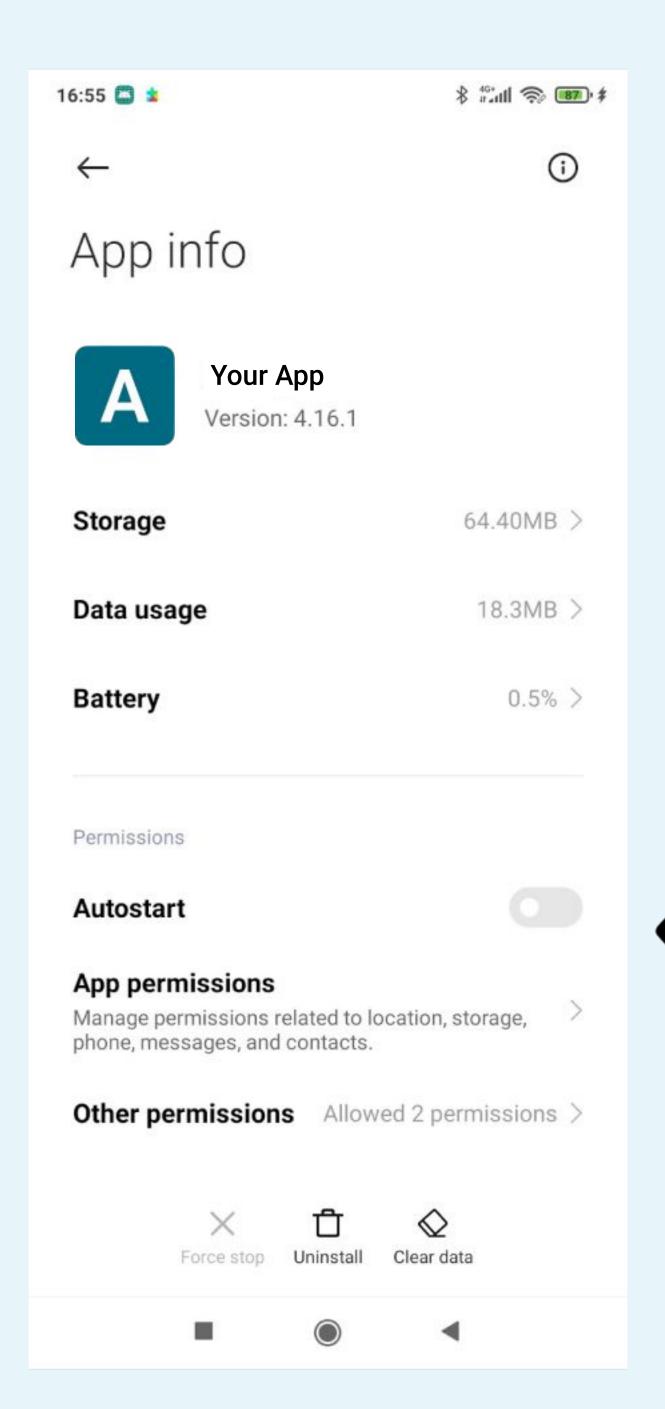

# How to disable the battery saver?

XIAOMI

MIUI 14.0





Click on the toothed wheel to access Phone Settings





# 1/2 R 46 11 21 15:21 $\leftarrow$ Apps System app settings Manage apps Manage Home screen shortcuts Uninstalled system apps **Dual apps** Permissions App lock

































#### Your App

BACKGROUND SETTINGS



#### No restrictions

Battery saver doesn't restrict app's activity

#### Battery saver (recommended)

Identify apps and activities to keep important processes going. Battery saver will treat important apps selectively.

#### Restrict background apps

Close apps after 10 minutes of background activity

#### Restrict background activity

Apps will be closed to save power

### STEP n°9



## Select No Restrictions