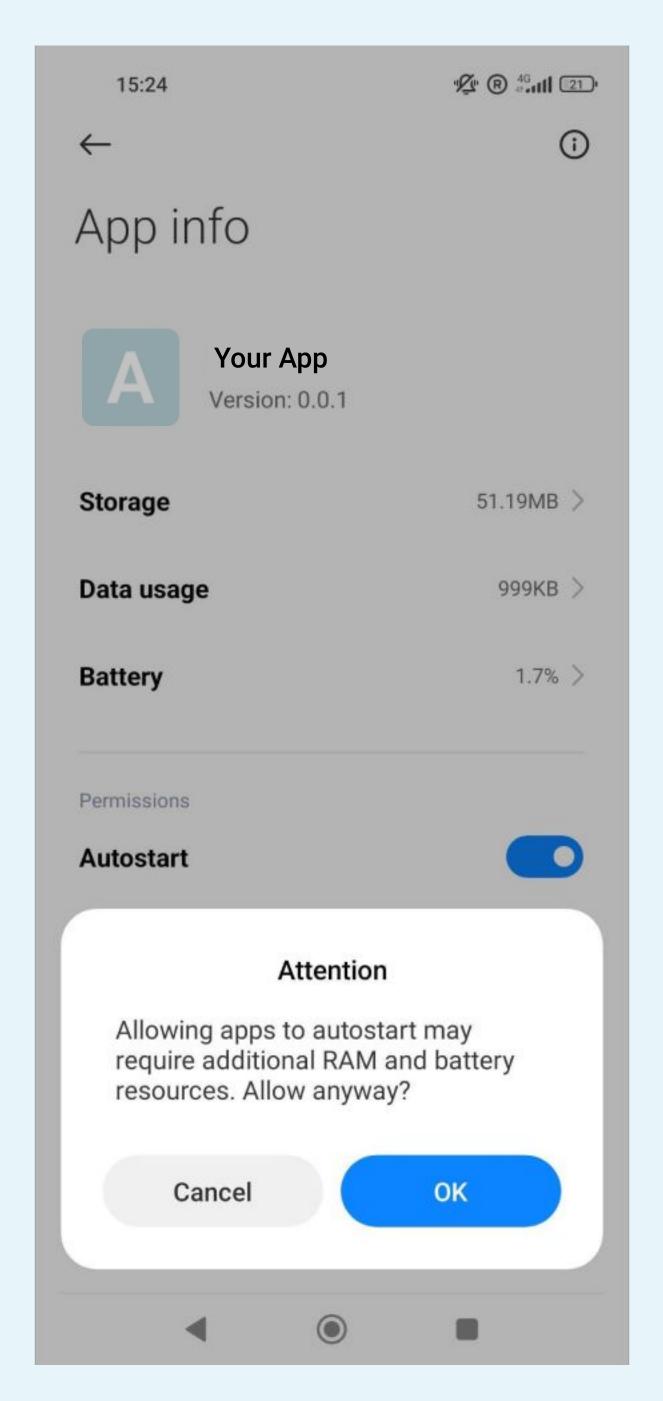

# How to disable the battery saver?

XIAOMI

MIUI 14.0





Click on the toothed wheel to access Phone Settings





# 1/2 R 46 11 21 15:21 $\leftarrow$ Apps System app settings Manage apps Manage Home screen shortcuts Uninstalled system apps **Dual apps** Permissions App lock

































#### Your App

BACKGROUND SETTINGS



#### No restrictions

Battery saver doesn't restrict app's activity

#### Battery saver (recommended)

Identify apps and activities to keep important processes going. Battery saver will treat important apps selectively.

#### Restrict background apps

Close apps after 10 minutes of background activity

#### Restrict background activity

Apps will be closed to save power

### STEP n°9



## Select No Restrictions