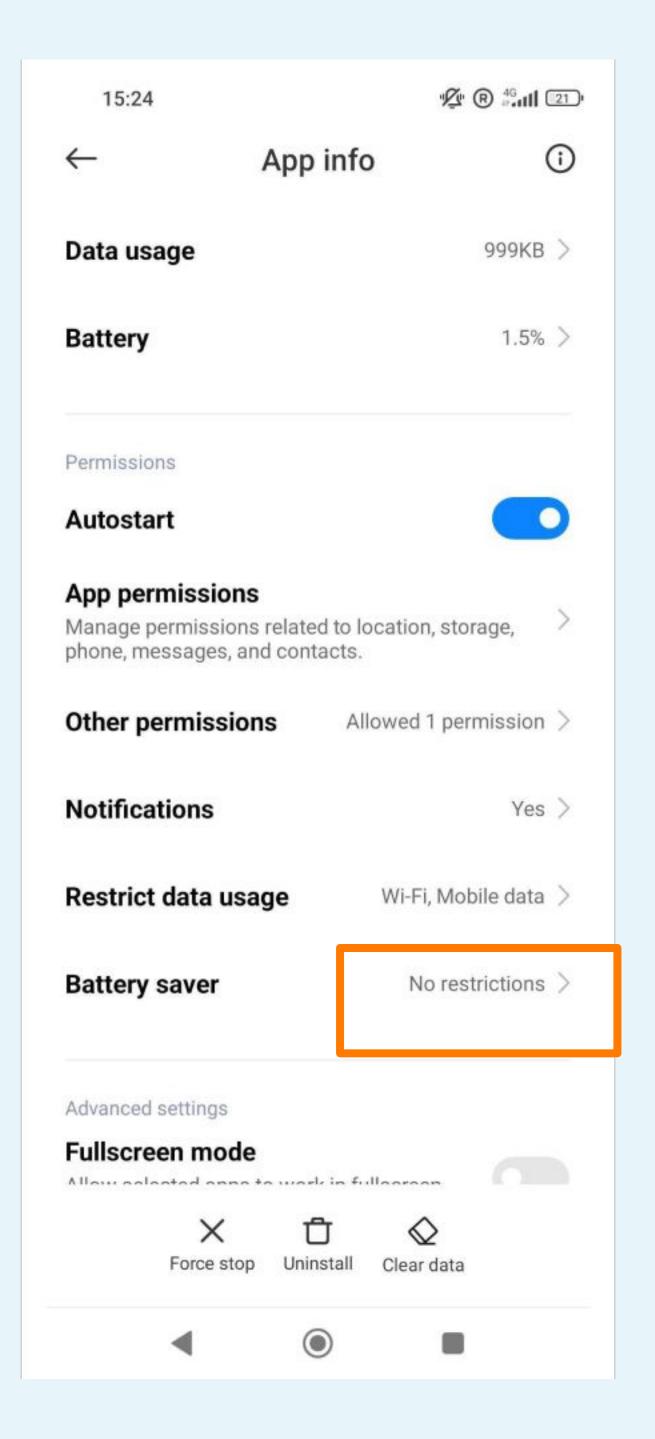

### STEP n°9

# Select No Restrictions

### No restrictions

Battery saver doesn't restrict app's activity