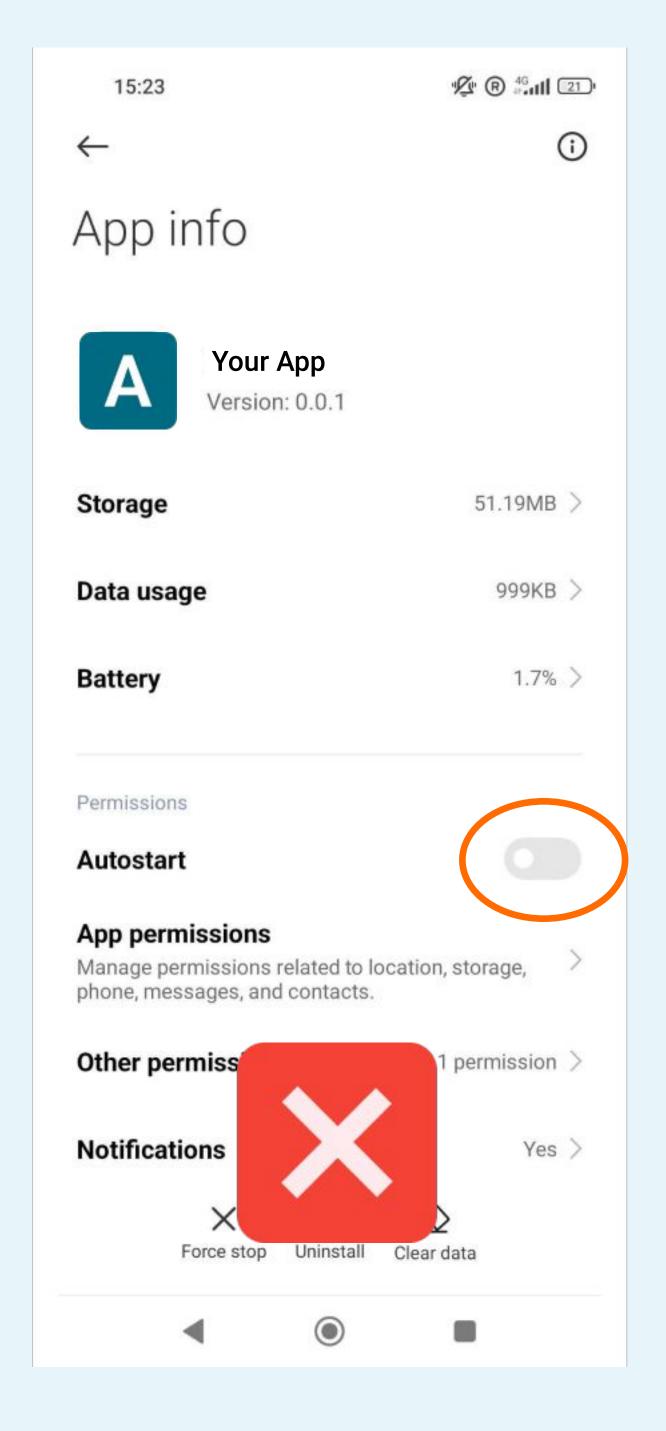

How to disable the battery saver?

XIAOMI

MIUI 12.0





Click on the toothed wheel to access Phone Settings





# 1/2 R 46 11 21 15:21 $\leftarrow$ Apps System app settings Manage apps Manage Home screen shortcuts Uninstalled system apps **Dual apps** Permissions App lock

































### Your App

BACKGROUND SETTINGS



### No restrictions

Battery saver doesn't restrict app's activity

#### Battery saver (recommended)

Identify apps and activities to keep important processes going. Battery saver will treat important apps selectively.

#### Restrict background apps

Close apps after 10 minutes of background activity

### Restrict background activity

Apps will be closed to save power

### STEP n°9



# Select No Restrictions