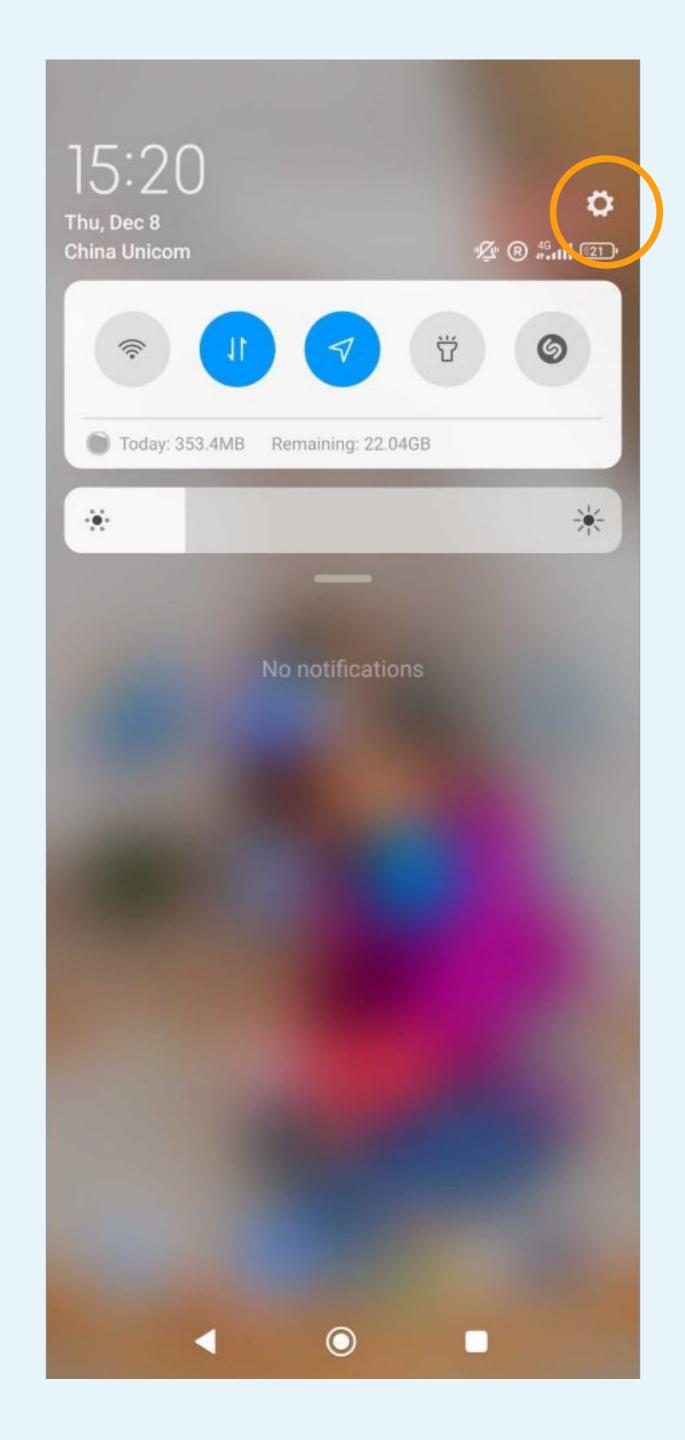

How to disable the battery saver?

XIAOMI

MIUI 12.0

Click on the toothed wheel to access Phone Settings