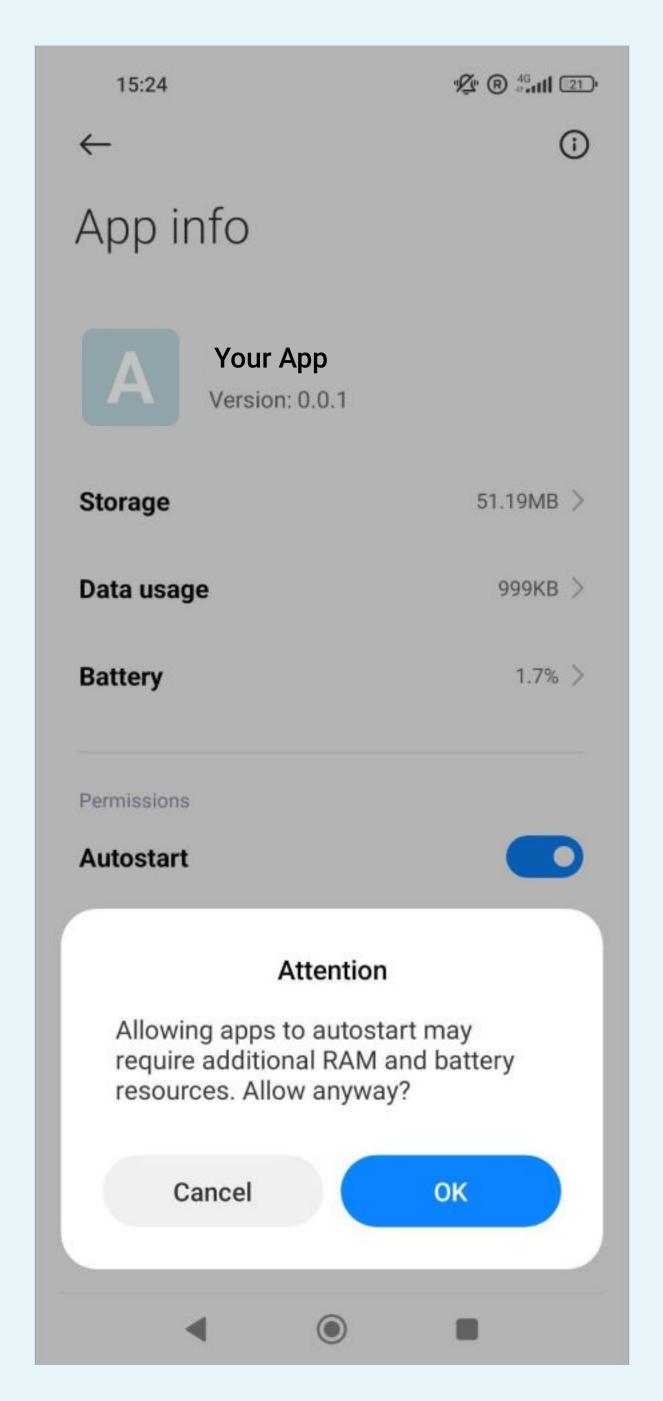

How to disable the battery saver?

XIAOMI

MIUI 12.0





Click on the toothed wheel to access Phone Settings





# 1/2 R 46 11 21 15:21 $\leftarrow$ Apps System app settings Manage apps Manage Home screen shortcuts Uninstalled system apps **Dual apps** Permissions App lock

































### Your App

BACKGROUND SETTINGS



### No restrictions

Battery saver doesn't restrict app's activity

#### Battery saver (recommended)

Identify apps and activities to keep important processes going. Battery saver will treat important apps selectively.

#### Restrict background apps

Close apps after 10 minutes of background activity

### Restrict background activity

Apps will be closed to save power

### STEP n°9



# Select No Restrictions