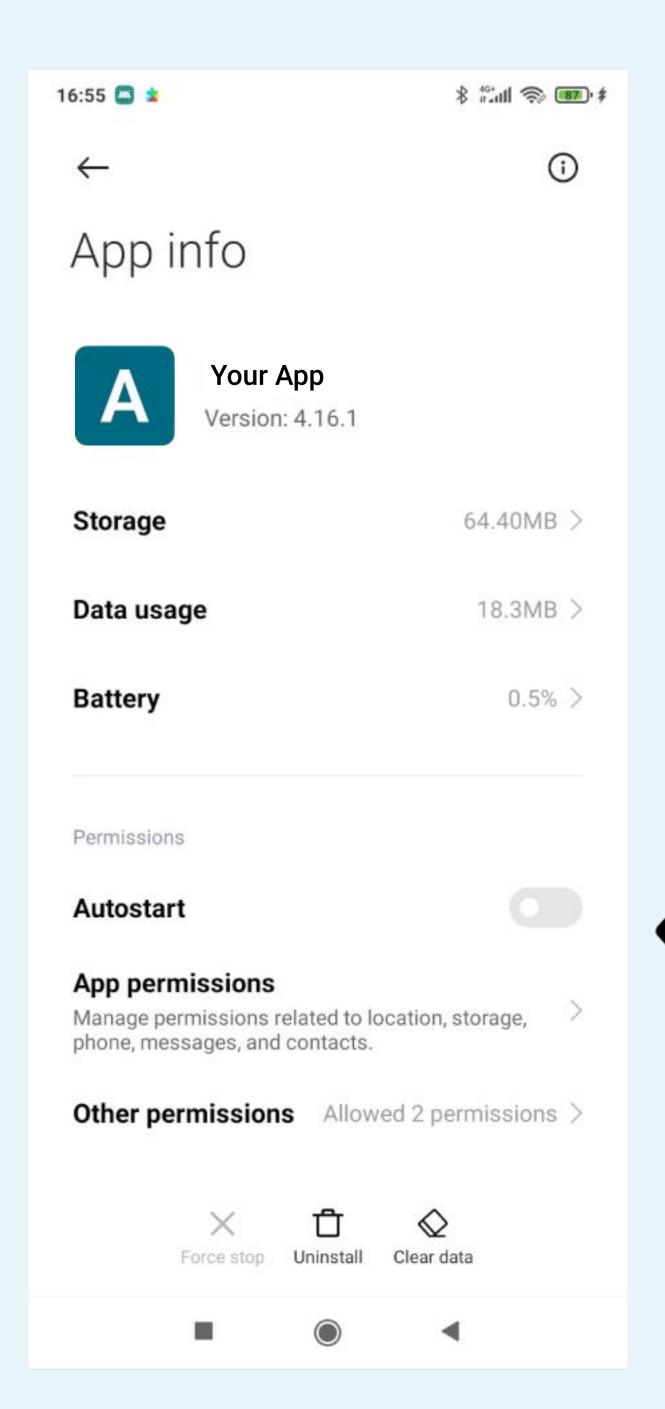

How to disable the battery saver?

XIAOMI

MIUI 12.0





Click on the toothed wheel to access Phone Settings





# 1/2 R 46 11 21 15:21 $\leftarrow$ Apps System app settings Manage apps Manage Home screen shortcuts Uninstalled system apps **Dual apps** Permissions App lock

































### Your App

BACKGROUND SETTINGS



### No restrictions

Battery saver doesn't restrict app's activity

#### Battery saver (recommended)

Identify apps and activities to keep important processes going. Battery saver will treat important apps selectively.

#### Restrict background apps

Close apps after 10 minutes of background activity

### Restrict background activity

Apps will be closed to save power

### STEP n°9



# Select No Restrictions