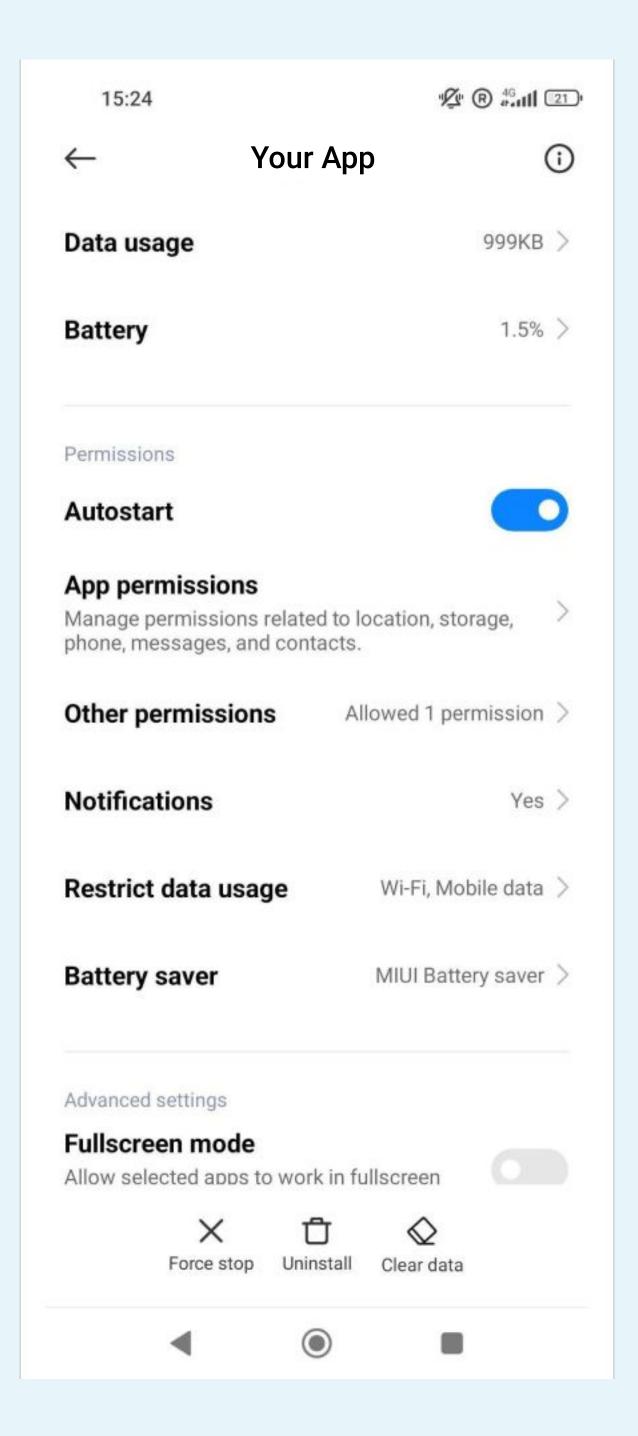

How to disable the battery saver?

XIAOMI

MIUI 12.0





Click on the toothed wheel to access Phone Settings





# 1/2 R 46 11 21 15:21 $\leftarrow$ Apps System app settings Manage apps Manage Home screen shortcuts Uninstalled system apps **Dual apps** Permissions App lock

































### Your App

BACKGROUND SETTINGS



### No restrictions

Battery saver doesn't restrict app's activity

#### Battery saver (recommended)

Identify apps and activities to keep important processes going. Battery saver will treat important apps selectively.

#### Restrict background apps

Close apps after 10 minutes of background activity

### Restrict background activity

Apps will be closed to save power

### STEP n°9



# Select No Restrictions