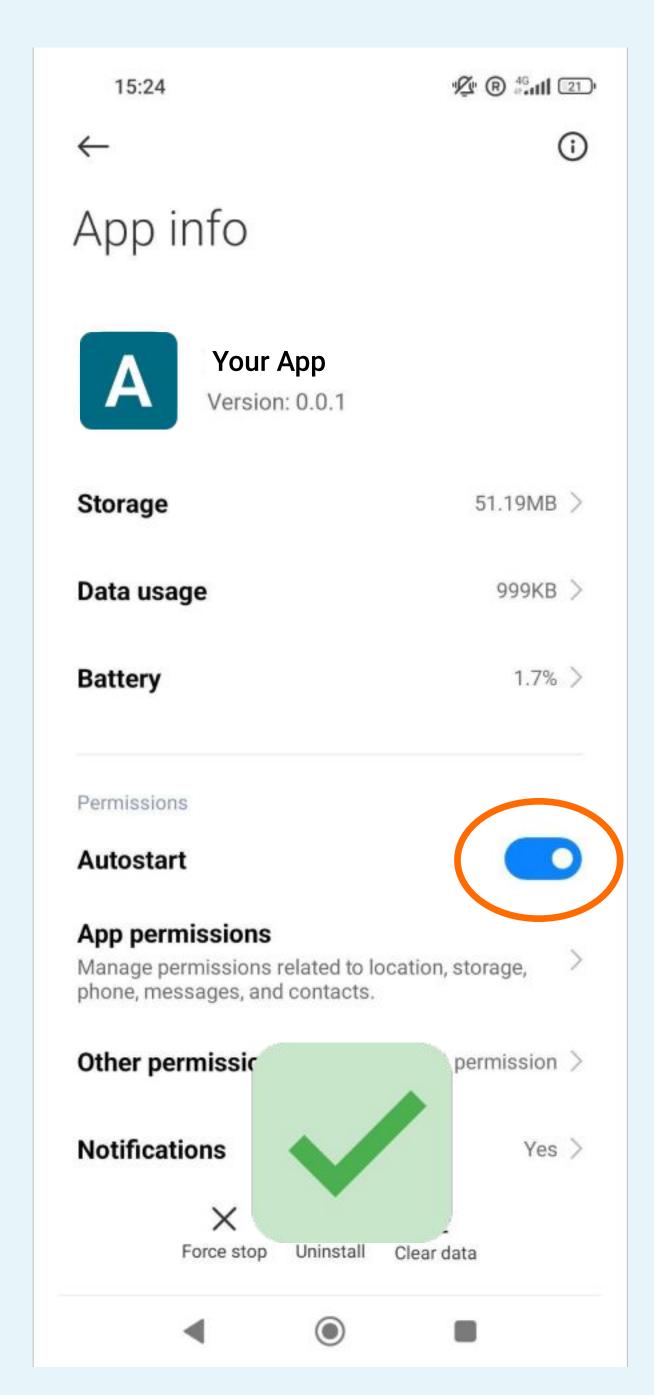

How to disable the battery saver?

XIAOMI

MIUI 12.0





Click on the toothed wheel to access Phone Settings





# 1/2 R 46 11 21 15:21 $\leftarrow$ Apps System app settings Manage apps Manage Home screen shortcuts Uninstalled system apps **Dual apps** Permissions App lock

































### Your App

BACKGROUND SETTINGS



### No restrictions

Battery saver doesn't restrict app's activity

#### Battery saver (recommended)

Identify apps and activities to keep important processes going. Battery saver will treat important apps selectively.

#### Restrict background apps

Close apps after 10 minutes of background activity

### Restrict background activity

Apps will be closed to save power

### STEP n°9



# Select No Restrictions