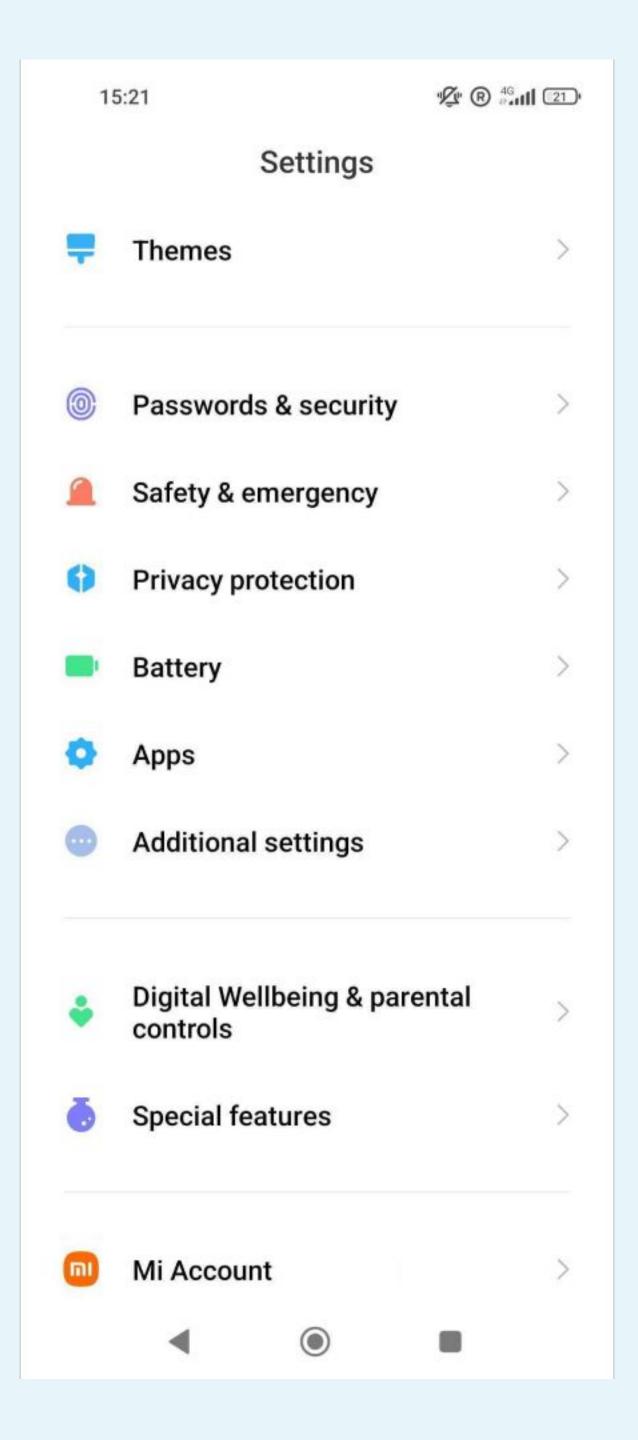

# 1/2 R 46 11 21 15:21 $\leftarrow$ Apps System app settings Manage apps Manage Home screen shortcuts Uninstalled system apps **Dual apps** Permissions App lock