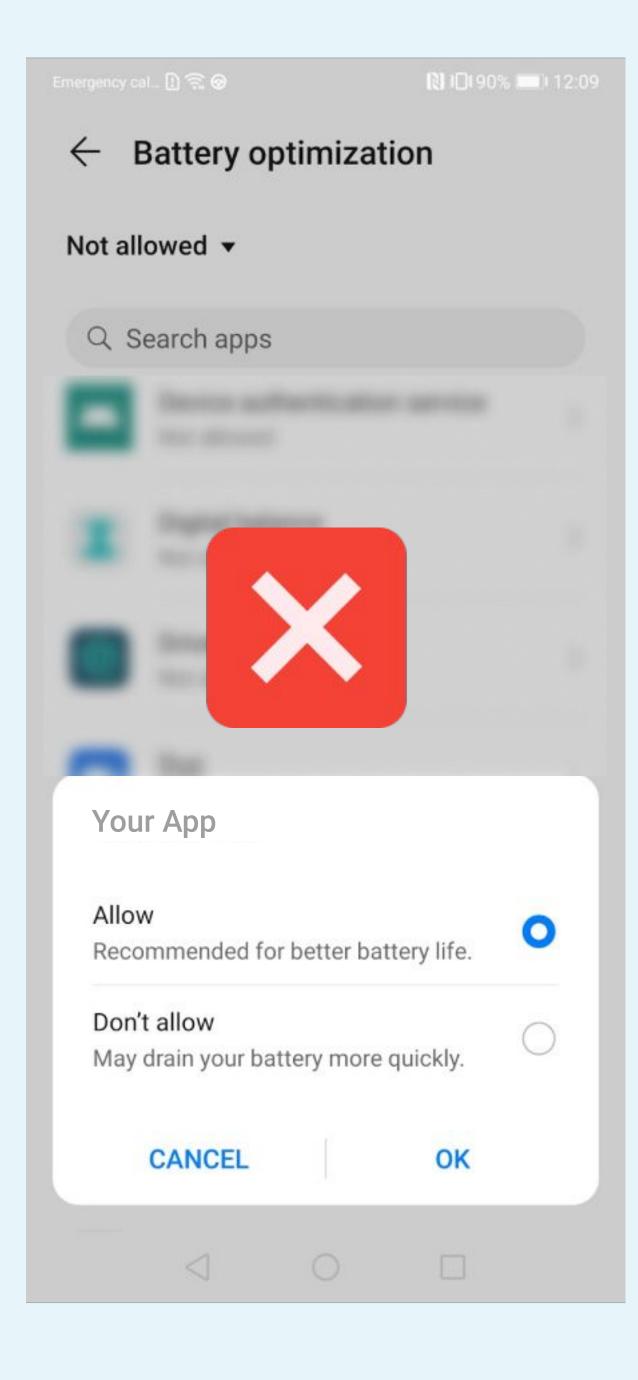

### Select Battery optimization

To disable battery optimization, select Don't Allow

Go back to the phone settings and select Battery