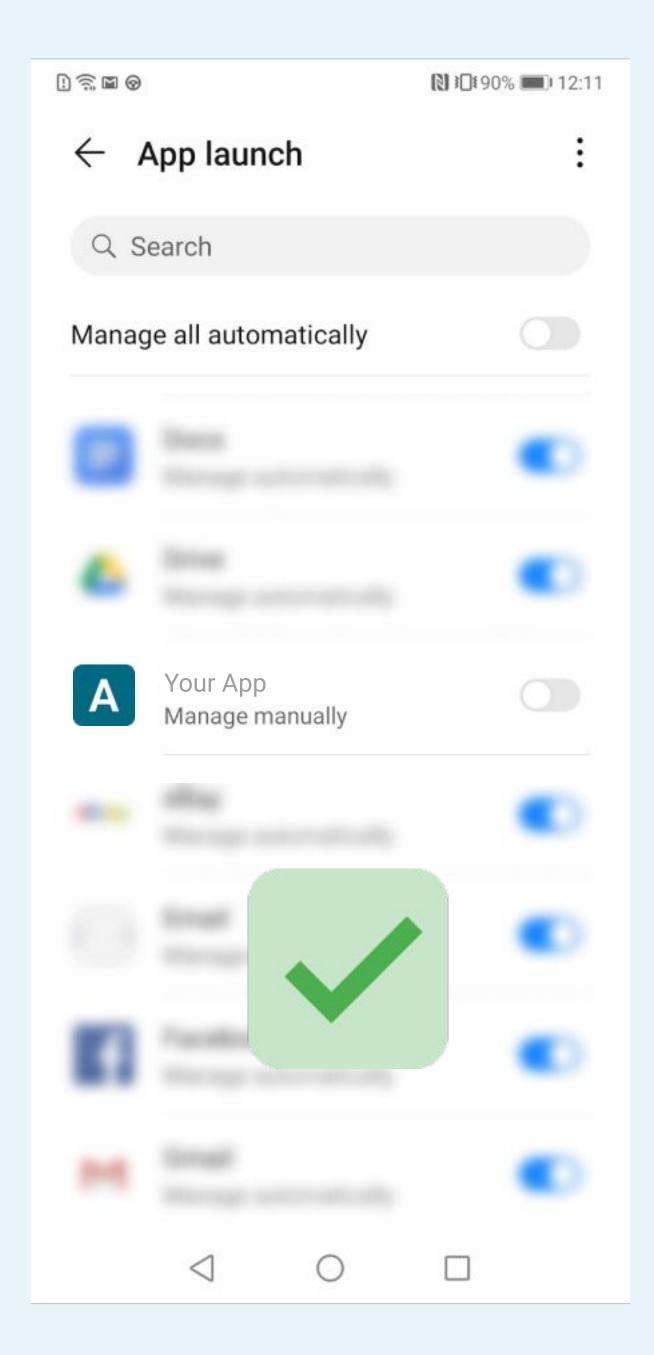

# D ≅ ■ ⊗ 12:10 ← App launch Q Search Manage all automatically Your App Manage automatically

- Auto-launch
- Secondary launch
- Run in background

# Manage manually must be displayed