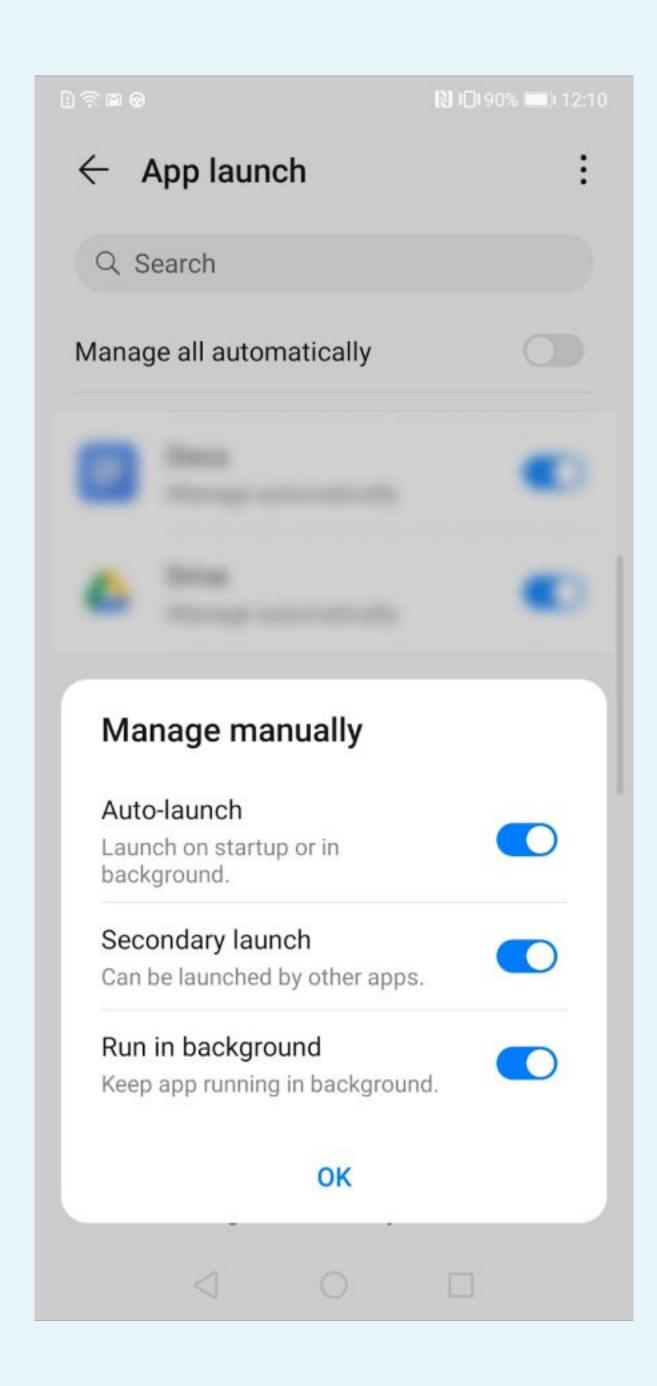

# D ≅ ■ ⊗ 12:10 ← App launch Q Search Manage all automatically Your App Manage automatically

- Auto-launch
- Secondary launch
- Run in background

# Manage manually must be displayed