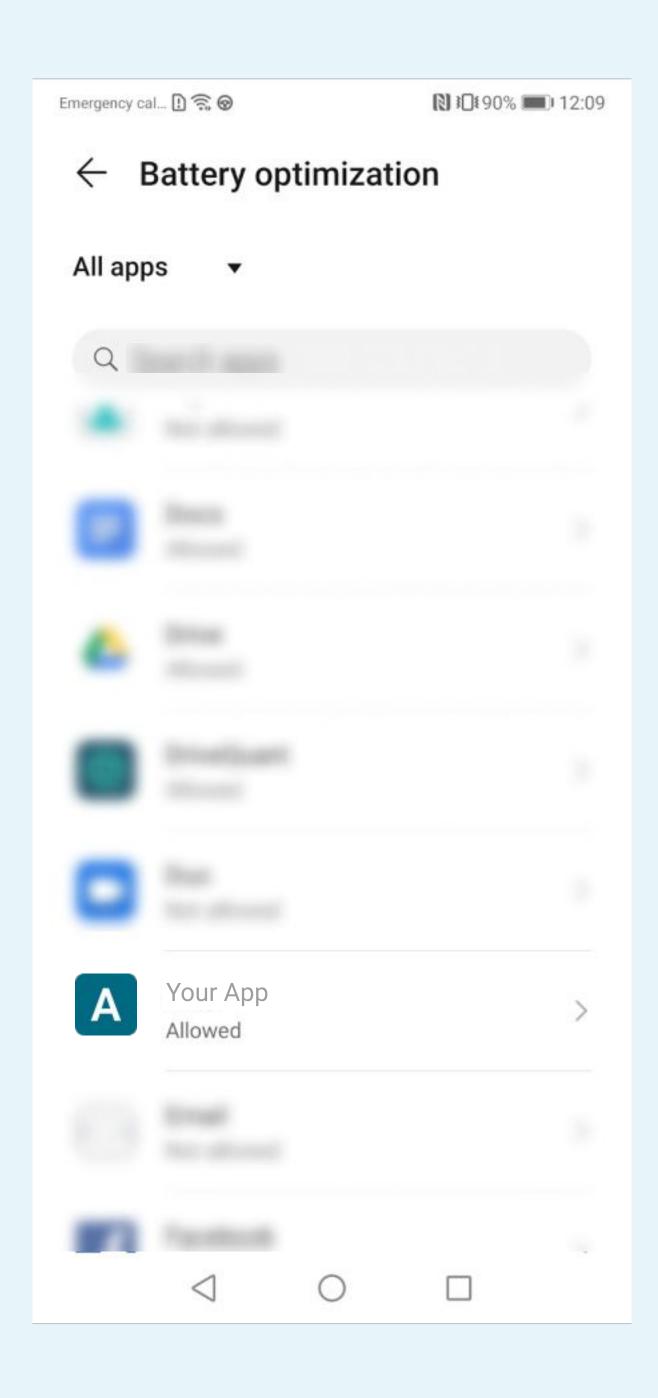

### Select Battery optimization

To disable battery optimization, select Don't Allow

Go back to the phone settings and select Battery