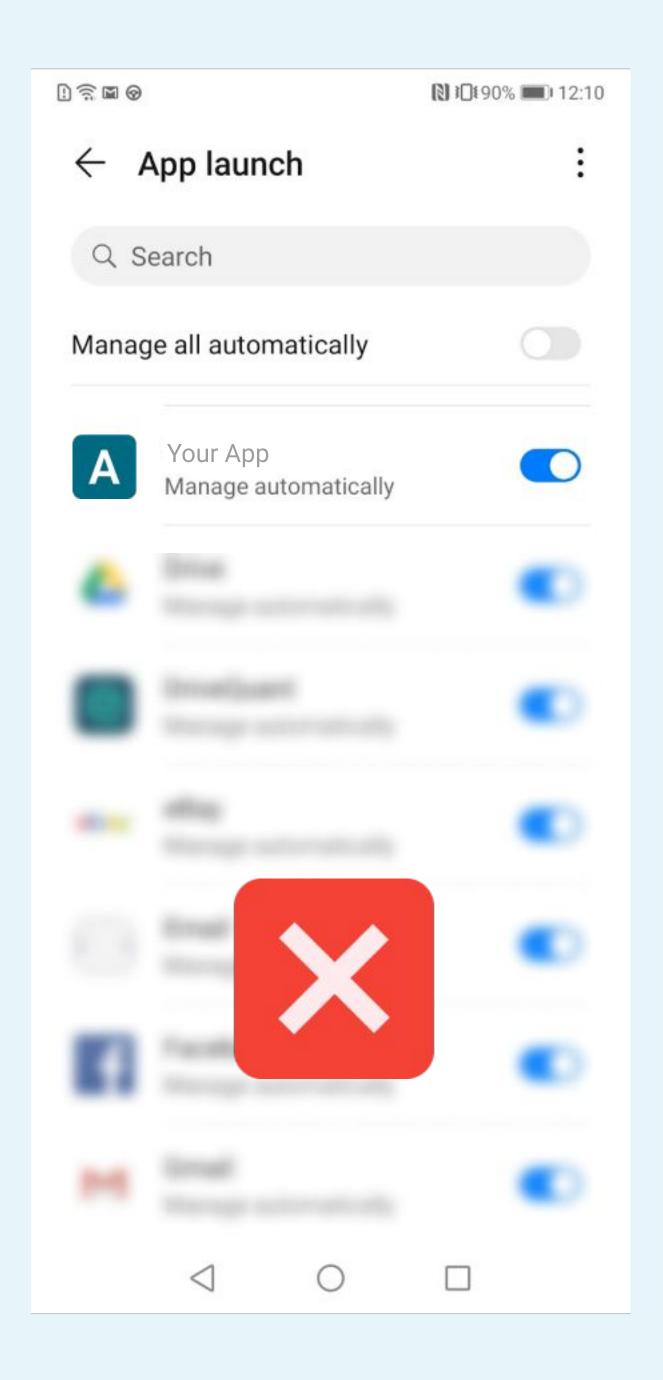

# D ≅ ■ ⊗ 12:10 ← App launch Q Search Manage all automatically Your App Manage automatically

- Auto-launch
- Secondary launch
- Run in background