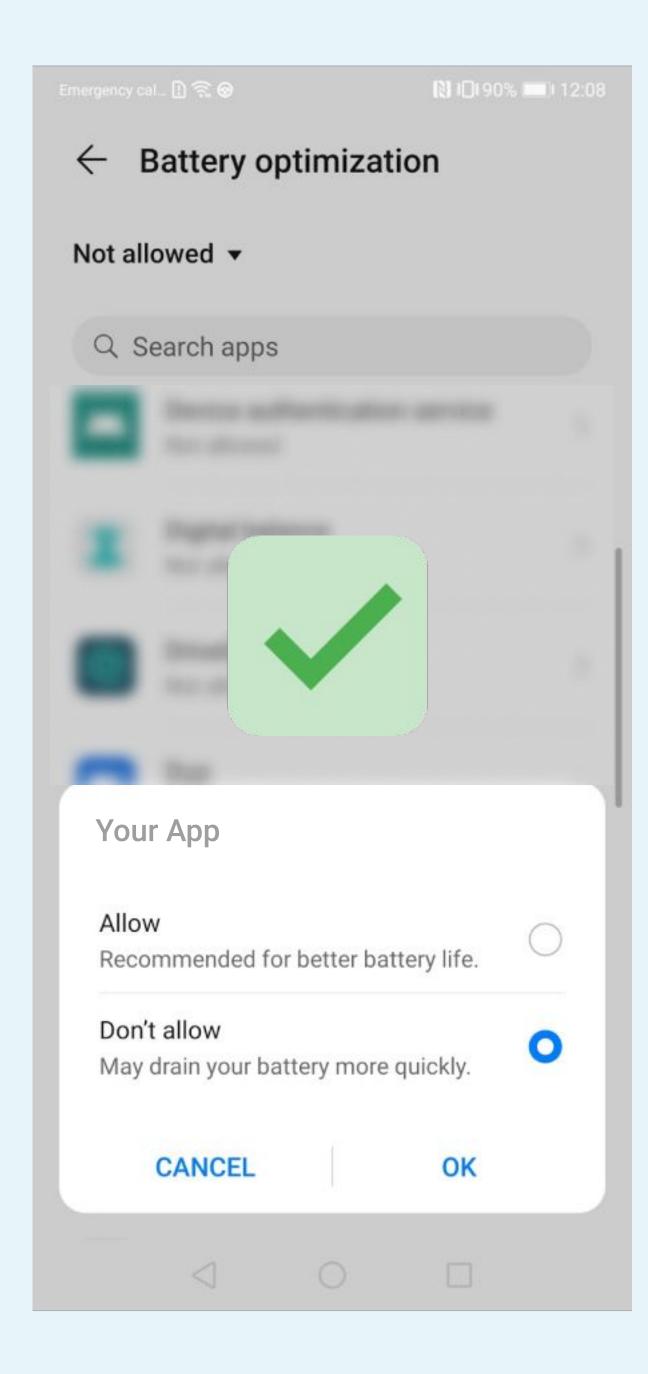

### Select Battery optimization

To disable battery optimization, select Don't Allow

Go back to the phone settings and select Battery