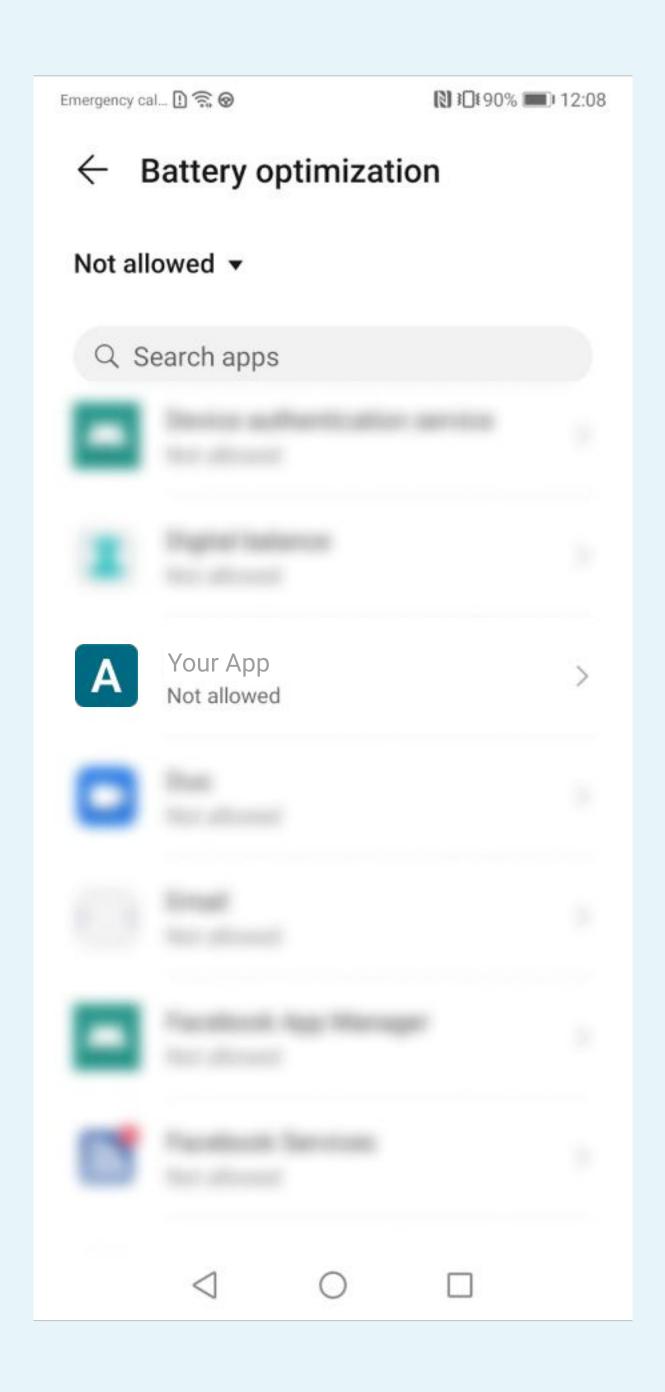

### Select Battery optimization

To disable battery optimization, select Don't Allow

Go back to the phone settings and select Battery