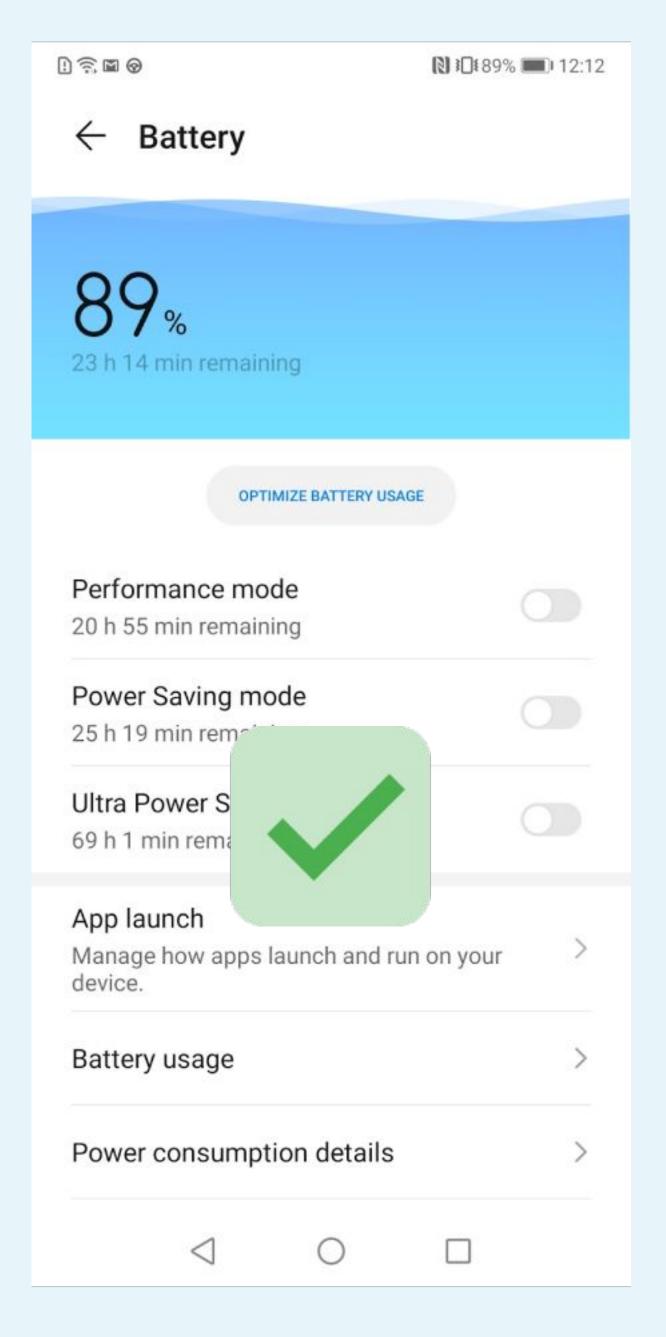

r Default apps **AppAssistant** App Twin Disabled > APP SETTINGS Calendar Contacts Email Gallery







Tap on « ... » at the top of the screen





#### Emergency cal... ① 🛜 ⊗ 12:08 Special access **Battery optimization** Do Not Disturb access Draw over other apps Write system settings Notification access Picture-in-picture Premium SMS access Unrestricted data access Usage information access VR helper services Wi-Fi control

#### STEP n°6



### Select Battery optimization









To disable battery optimization, select Don't Allow







Go back to the phone settings and select Battery





# D ≅ ■ ⊗ 12:10 ← App launch Q Search Manage all automatically Your App Manage automatically







- Auto-launch
- Secondary launch
- Run in background







# Manage manually must be displayed







# Performance mode should be deactivated