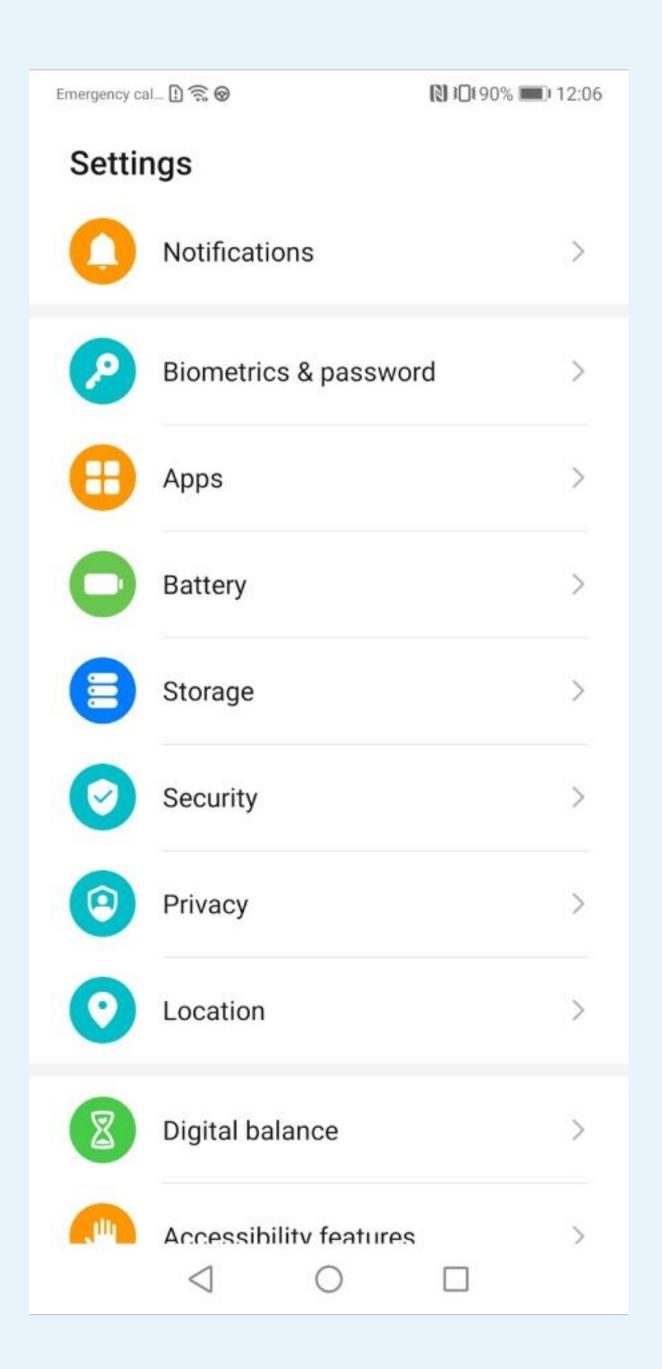

#### Emergency cal... 🗓 🛜 ⊗ № 12:07 ← Apps Apps App launch Permission manager Default apps **AppAssistant** App Twin Disabled > APP SETTINGS Calendar Contacts Email Gallery

Tap on « ... » at the top of the screen