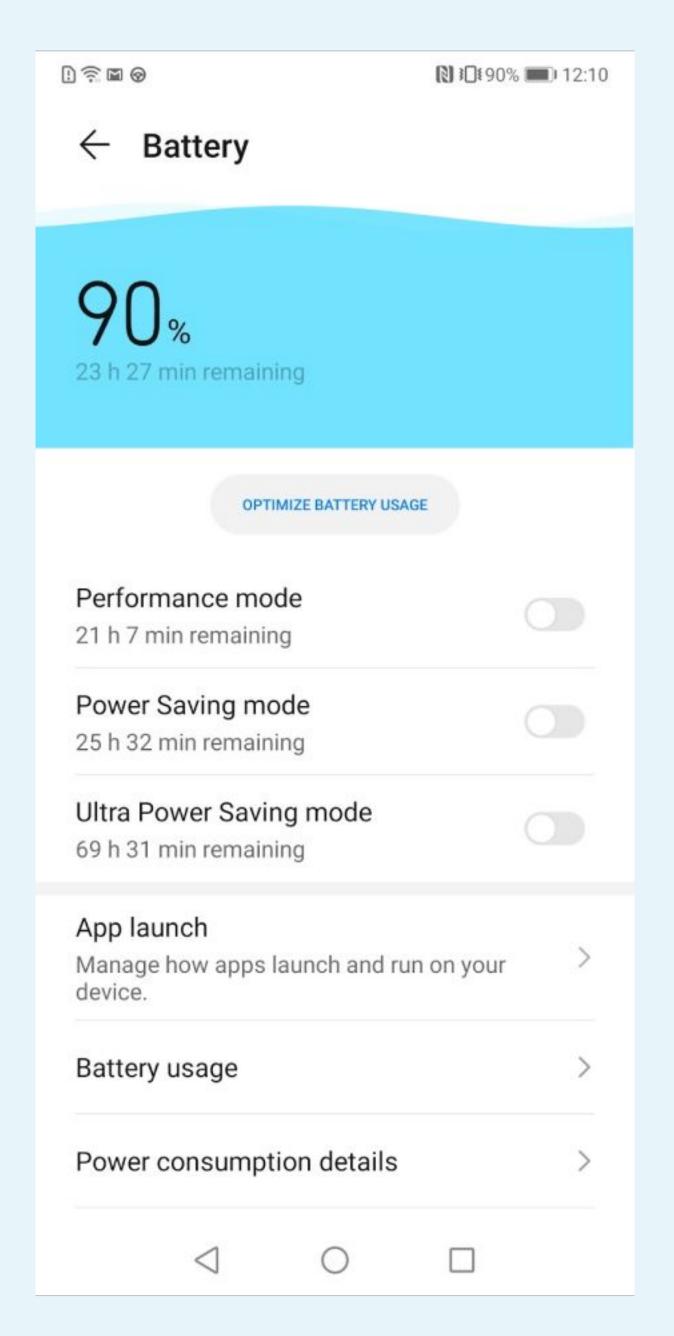

### Select Battery optimization

To disable battery optimization, select Don't Allow

Go back to the phone settings and select Battery

# Performance mode should be deactivated