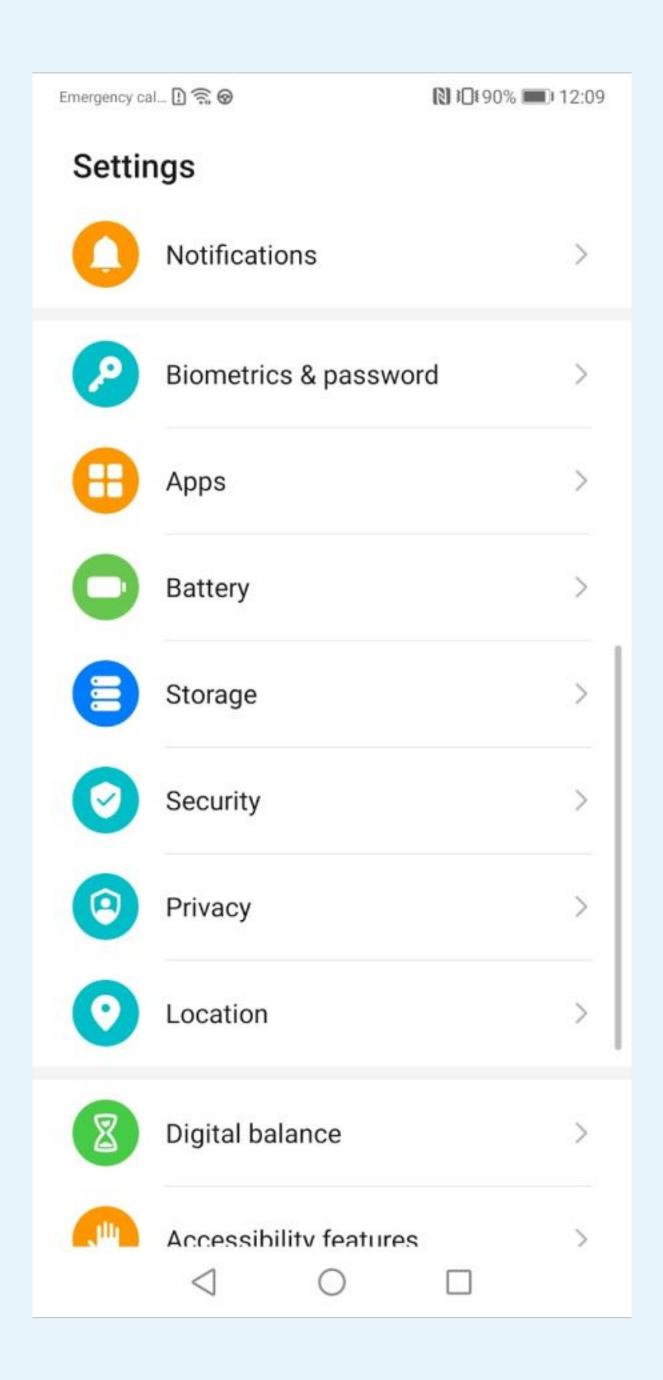

#### Tap on phone settings

#### Emergency cal... 🗓 🛜 ⊗ № 12:07 ← Apps Apps App launch Permission manager Default apps **AppAssistant** App Twin Disabled > APP SETTINGS Calendar Contacts Email Gallery

Tap on « ... » at the top of the screen