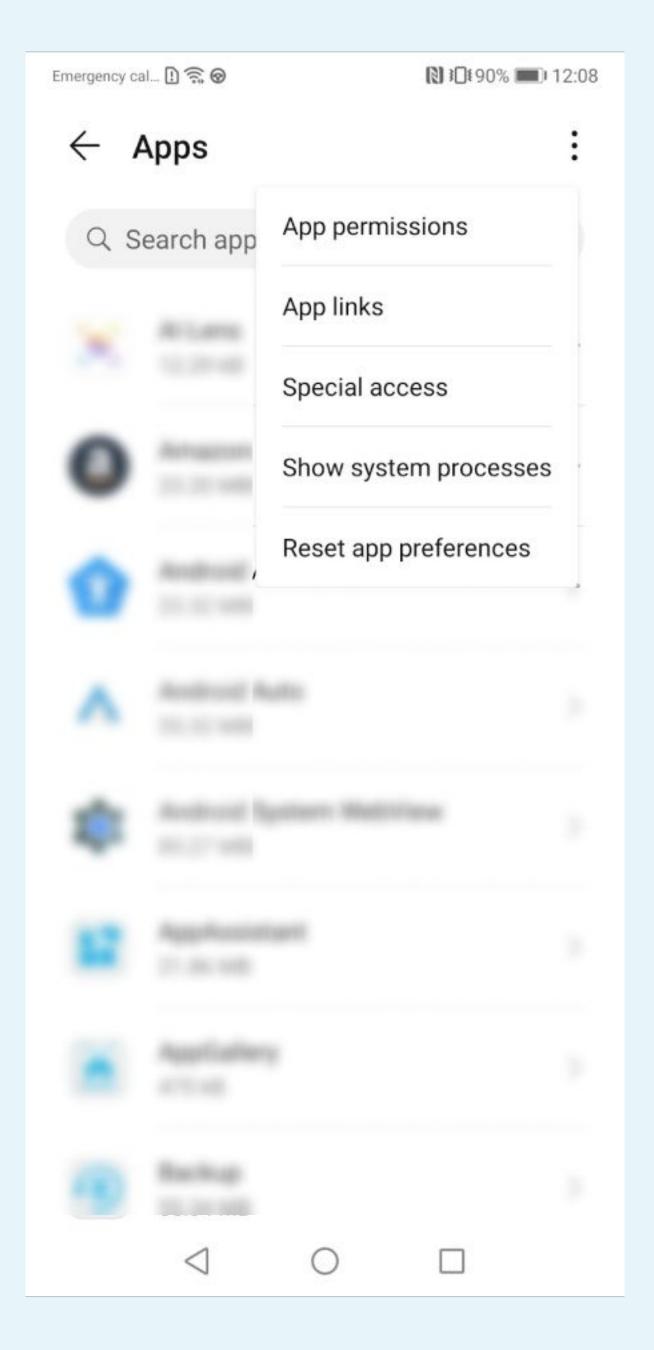

#### Emergency cal... ① 🛜 ⊗ 12:08 Special access **Battery optimization** Do Not Disturb access Draw over other apps Write system settings Notification access Picture-in-picture Premium SMS access Unrestricted data access Usage information access VR helper services Wi-Fi control

### Select Battery optimization

To disable battery optimization, select Don't Allow

Go back to the phone settings and select Battery