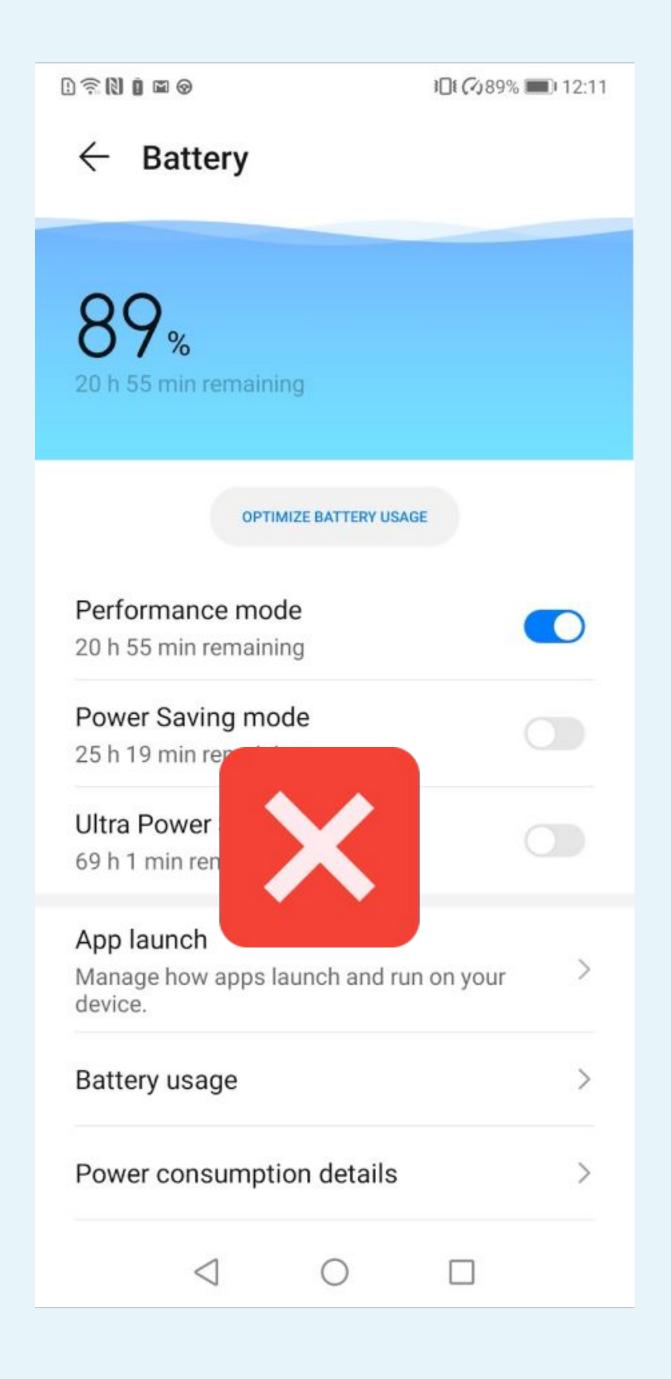

ger Default apps **AppAssistant** App Twin Disabled > APP SETTINGS Calendar Contacts Email Gallery







Tap on « ... » at the top of the screen





#### Emergency cal... ① 🛜 ⊗ 12:08 Special access **Battery optimization** Do Not Disturb access Draw over other apps Write system settings Notification access Picture-in-picture Premium SMS access Unrestricted data access Usage information access VR helper services Wi-Fi control

#### STEP n°6



### Select Battery optimization









To disable battery optimization, select Don't Allow







Go back to the phone settings and select Battery





# D ≅ ■ ⊗ 12:10 ← App launch Q Search Manage all automatically Your App Manage automatically







- Auto-launch
- Secondary launch
- Run in background







# Manage manually must be displayed







# Performance mode should be deactivated